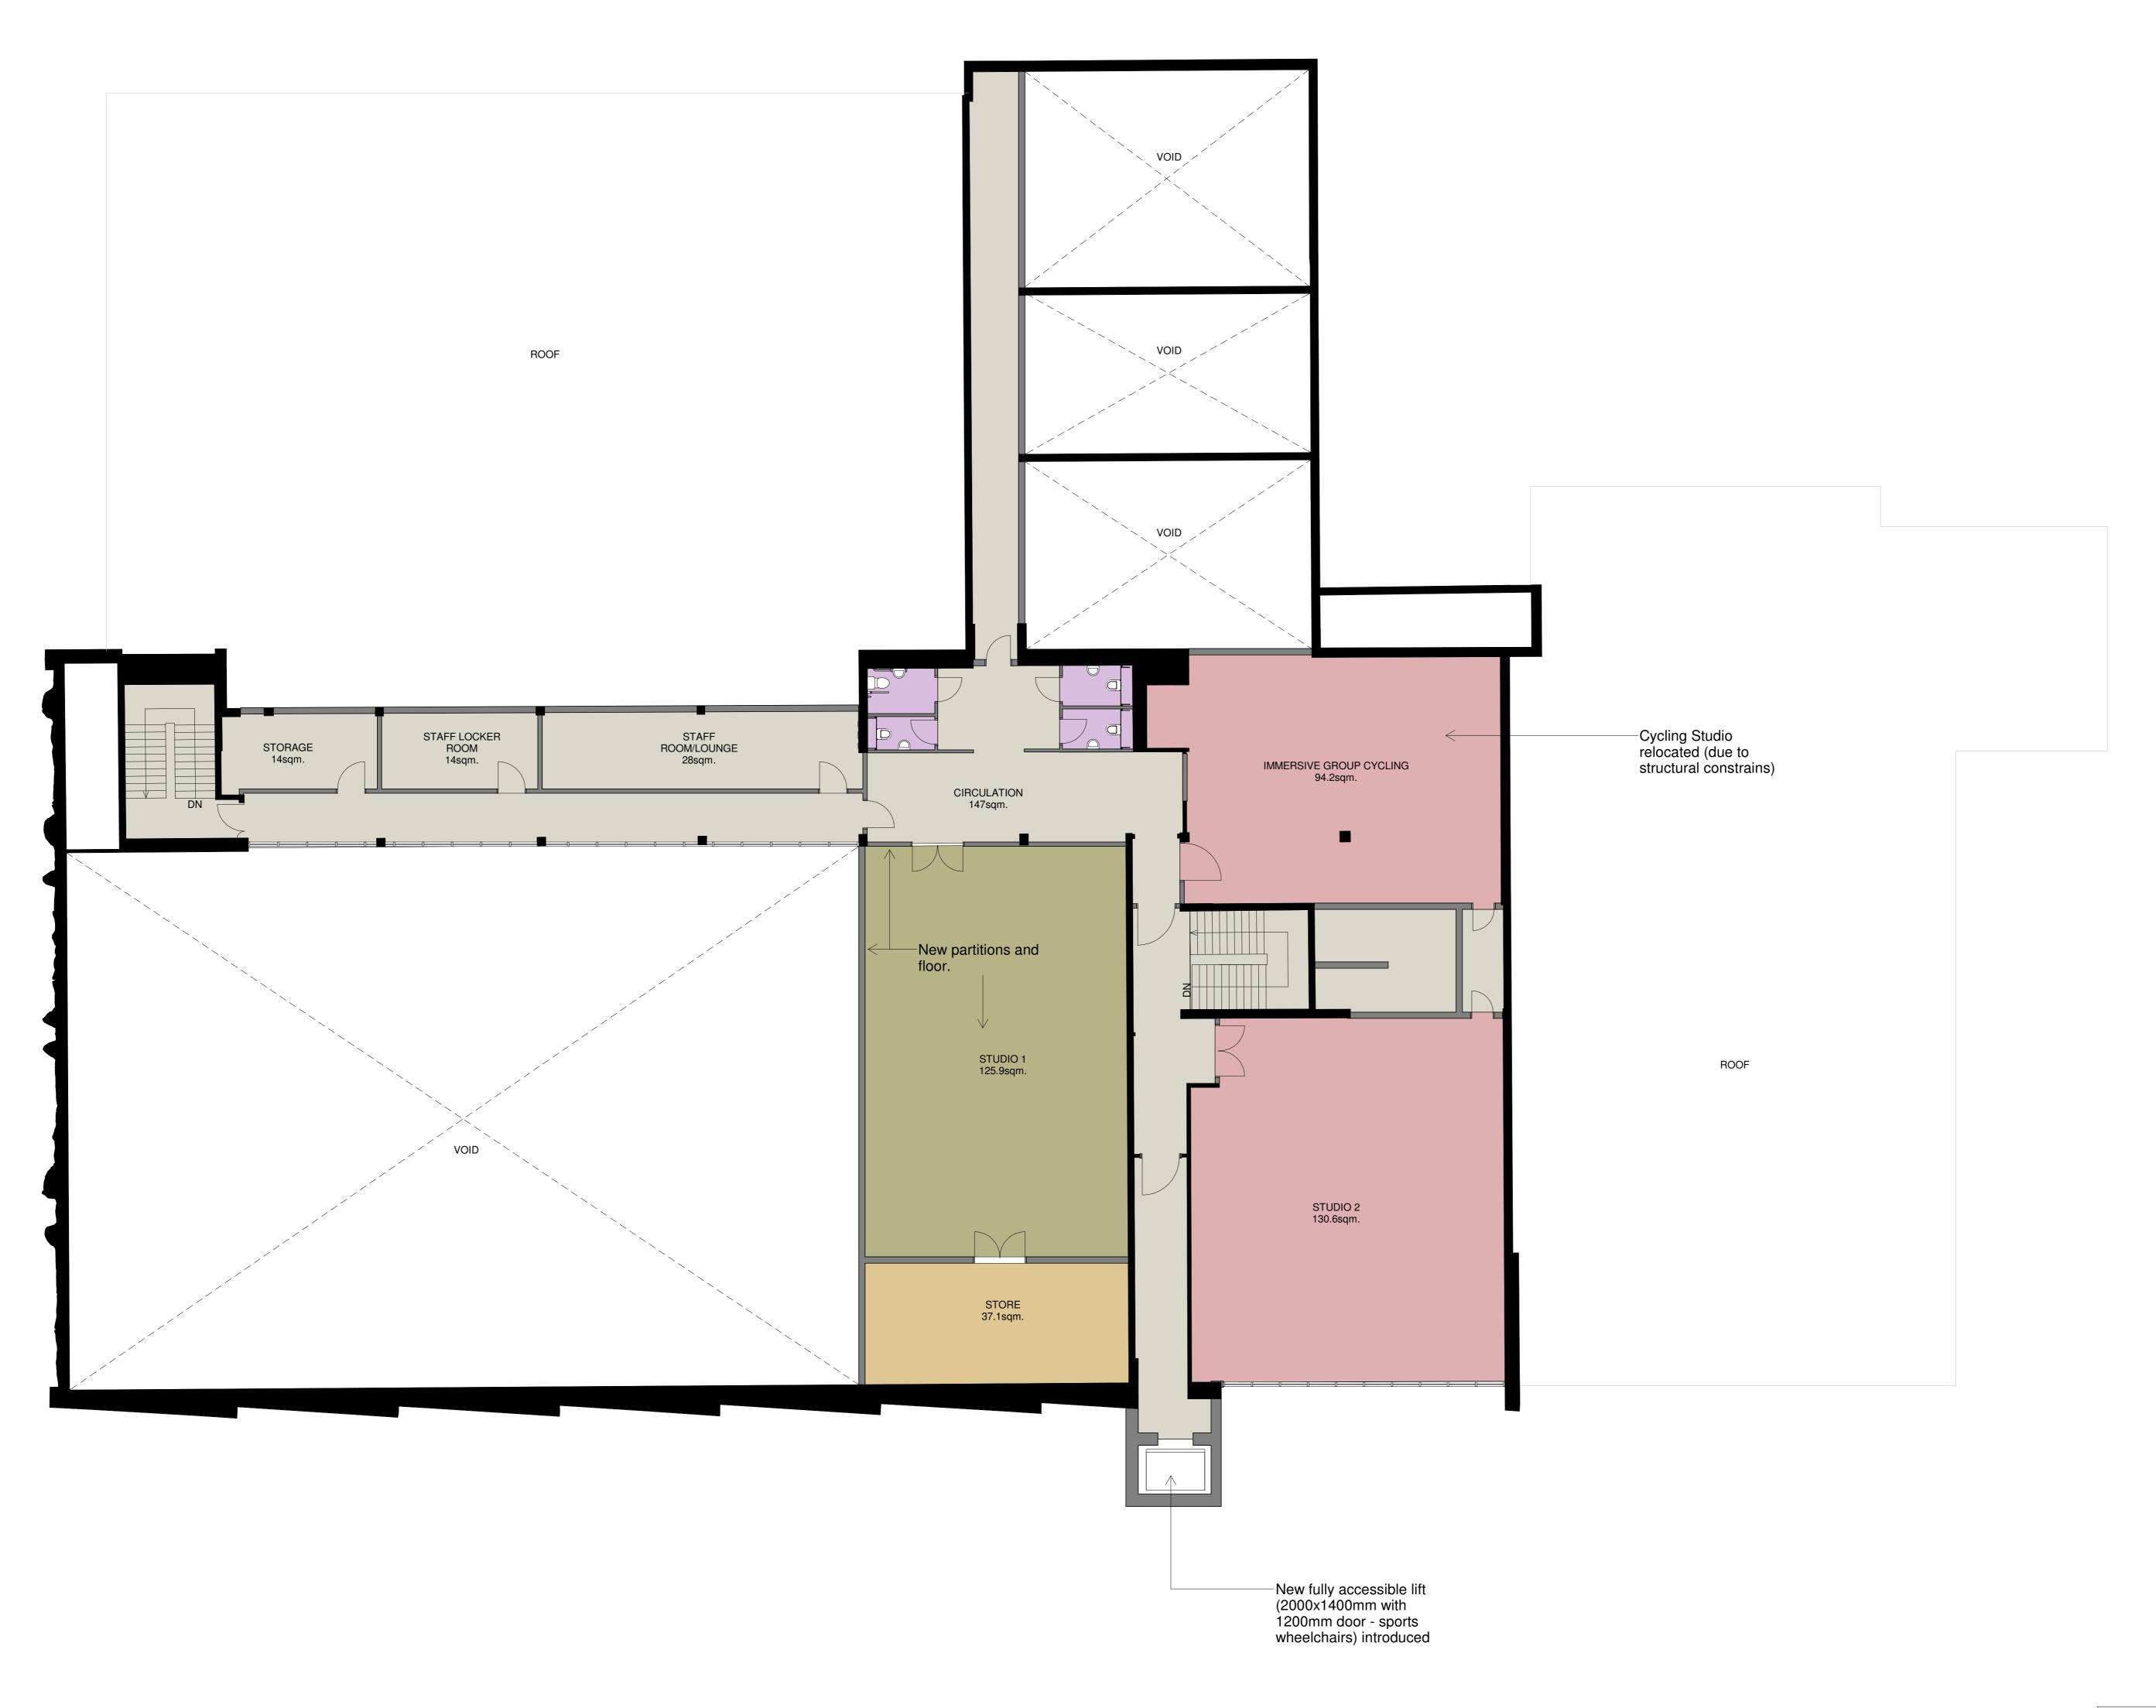

NOTES:
All accessible Doors to be min. 875mm clear.
All doors in Sports Chairs zone to be min.
1200mm wide

NOTES: FIRE STRATEGY TO BE REVISED AND CONFIRMED BY SPECIALIST - UPGRADES NECESSARY.

| 5      |                        | Stage 2 Design                                     | RR | 18.10.21 |
|--------|------------------------|----------------------------------------------------|----|----------|
| 3 2 1  |                        | Minor comments incorporated to notes.              | RR | 07.10.21 |
|        |                        | Layout revision to incorporate SE and TC comments. | RR | 06.10.21 |
|        |                        | SE comments incorporated.                          | RR | 21.09.21 |
|        |                        | First Issue                                        | RR | 20.09.21 |
| R      | ev                     | Description                                        | Ву | Date     |
| Client | С                      | lient                                              |    |          |
| dol    | S                      | ale Leisure Centre                                 |    |          |
| awing  | Planning - Proposed SF |                                                    |    | SF       |

| Drav     | Plan      | ,        | '         |          |     |     |
|----------|-----------|----------|-----------|----------|-----|-----|
| POZ Ref. | P5845_    | 12       | 203       |          | Rev |     |
| BS.Ref   | P5845-PAL | -X       | X-SF-DR-A | ۱-1      | 20  | 3   |
| Date     | 20.09.21  | Scale    | 1:100     |          |     | @ A |
| 3D CoOrd | -         | 2D CoOrd | DJ        | Approved | R   | R   |